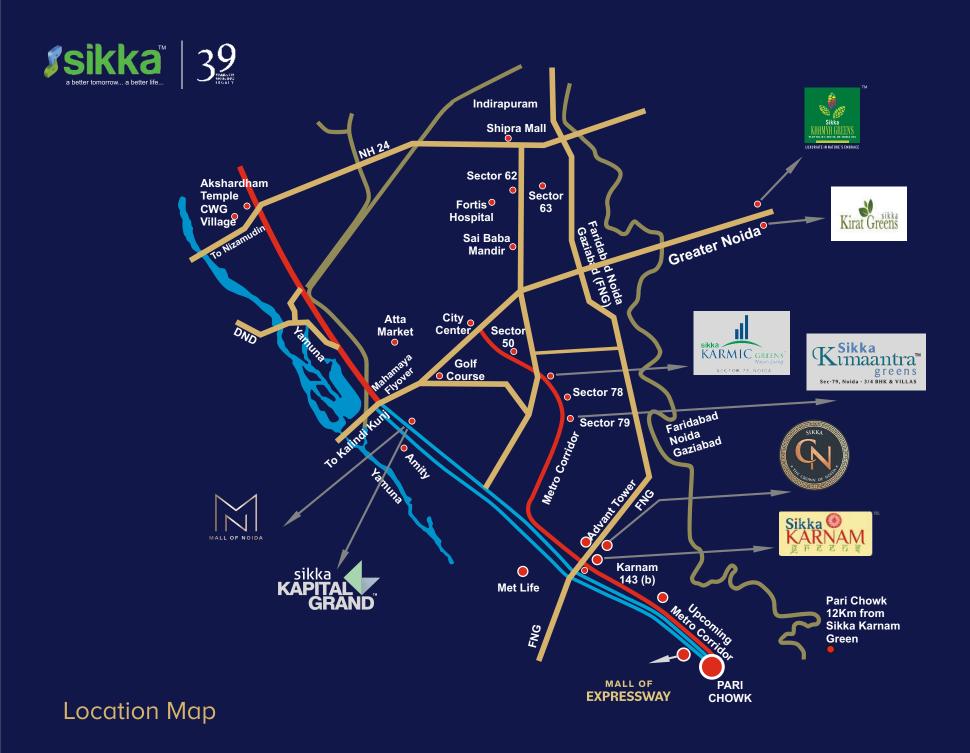

#### Seamless access to Jewar Airport, South Delhi via DND Flyway,and connectivity with Yamuna Expressway

An epicenter for corporate activity and renowned educational institutions, this vibrant stretch attracts a multitude of individuals daily. Investing here means seizing a myriad of opportunities, each day presenting a wealth of potential.

#### PROXIMITY TO GREATER NOIDA EXPRESSWAY:

The project is situated near the Greater Noida Expressway, which provides easy connectivity to other parts of Delhi-NCR and nearby cities.

#### EDUCATIONAL INSTITUTIONS:

There are several renowned educational institutions like Gautam Buddha University and Amity University located near OMEGA 2.

#### CLOSE TO YAMUNA EXPRESSWAY:

The Yamuna Expressway is also easily accessible from OMEGA 2, making it convenient for residents to travel to Agra and other destinations.

#### INFRASTRUCTURE DEVELOPMENT:

The area around OMEGA 2 has seen significant infrastructure development with well-planned roads, parks, and public amenities.

#### **NEAR PARI CHOWK:**

Pari Chowk, one of the major landmarks in Expressway, is in close proximity to OMEGA 2. It offers various shopping malls, entertainment options, and commercial hubs.